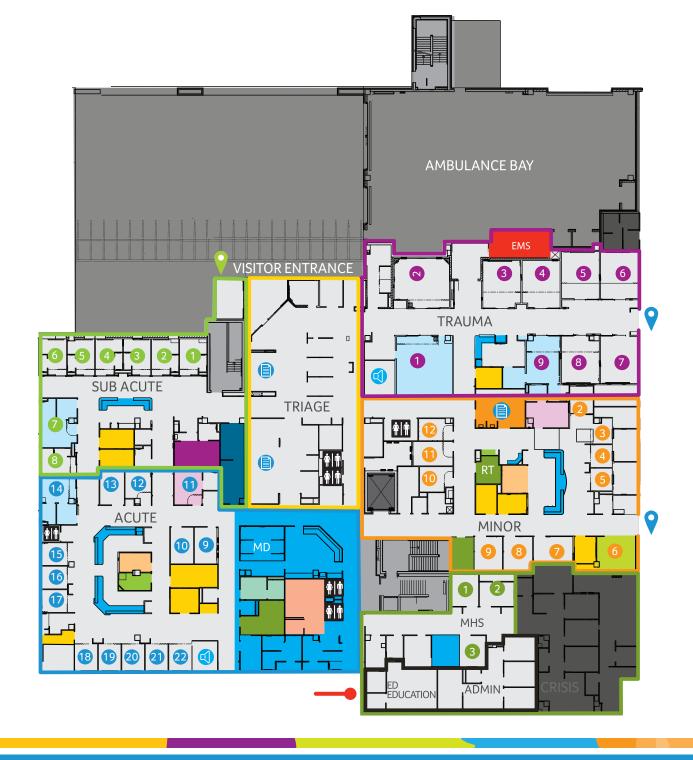

## ROYAL VICTORIA REGIONAL HEALTH CENTRE EMERGENCY DEPARTMENT MAP

## **DEPARTMENTS SECTIONS**

--- Acute

Sub Acute

--- Triage

Trauma

\_\_\_\_ Minor

MHS/Crisis

ED AdminEmergency "Subway" line indoor visitor entrance

## **ROOMS/AREAS/STATIONS**

Acute room #'s

Sub Acute room #'s

Trauma room #'s

Minor room #'s

MHS/Crisis room #'s

Quiet room

Intake area

**†** ₩ashroom

Inter-professional station

MD MD work room

Negative pressure room

Results Pending

On call room

Procedure room

Nourishment room

Equipment room

RT RT Equipment room

. .

Clean/soil room

\_\_\_\_

Minor intake

Med room

MS EMS workroom

Staff room

Gynecology

Sub acute intake

## **LANDMARKS**

Staircase

Staff elevator

Outdoor grounds

Not department specific

Visitor entrance

Imaging entrance